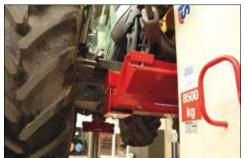

## Multi-Purpose Adapter Agricultural version

- Very suitable to use for lifting tractors with two mobile columns on the front and on the rear.
- Modular design so easy to adapt to various applications.
- Individual components can be used to create requirement specific solutions.
- Available with standard and wide upperbeam
- With 40mm axle pin that fits a K80 ball to lift on the drawbar
- A wide range of adapters for various applications available

| Model                | Adapter Version      | Adapter Version |
|----------------------|----------------------|-----------------|
| Article number       | 38000920             | 38010920        |
| Suitable for columns | ST1075-ST1085-ST1100 | ST1065          |
| Capacity*            | 10,000 kg            | 10,000 kg       |
| Weight               | 95 kg                | 115 kg          |