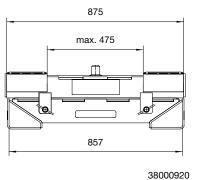

| Model                | Adapter Version      | Adapter Version |
|----------------------|----------------------|-----------------|
| Article number       | 38000920             | 38010920        |
| Suitable for columns | ST1075-ST1085-ST1100 | ST1065          |
| Capacity*            | 10,000 kg            | 10,000 kg       |
| Weight               | 95 kg                | 115 kg          |