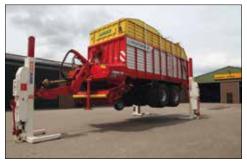

## Multi-Purpose Adapter Agricultural version

- Very suitable to use for lifting tractors with two mobile columns on the front and on the rear.
- Modular design so easy to adapt to various applications.
- Individual components can be used to create requirement specific solutions.
- Available with standard and wide upperbeam
- With 40mm axle pin that fits a K80 ball to lift on the drawbar
- A wide range of adapters for various applications available