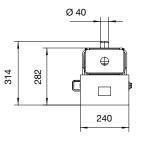

| Model                | Adapter Version      | Adapter Version |
|----------------------|----------------------|-----------------|
| Article number       | 38000920             | 38010920        |
| Suitable for columns | ST1075-ST1085-ST1100 | ST1065          |
| Capacity*            | 10,000 kg            | 10,000 kg       |
| Weight               | 95 kg                | 115 kg          |