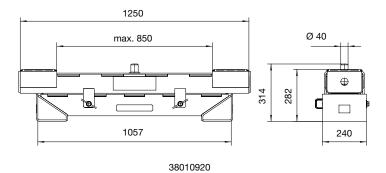

| Model                | Adapter Version      | Adapter Version |
|----------------------|----------------------|-----------------|
| Article number       | 38000920             | 38010920        |
| Suitable for columns | ST1075-ST1085-ST1100 | ST1065          |
| Capacity*            | 10,000 kg            | 10,000 kg       |
| Weight               | 95 kg                | 115 kg          |