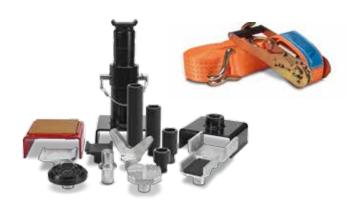

## **Options**

A wide range of pick up adapters is available for various purposes. The J-hook ratchet straps secure the lifted item and create even more safety.

An adapter cart for easy storage and movement of 2 multipurpose adapters is available.