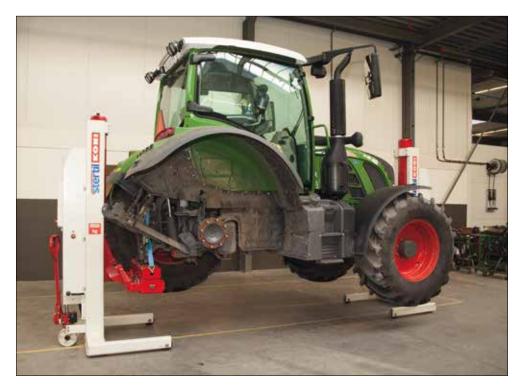

## Multi-Purpose Adapter Agricultural version

- Very suitable to use for lifting tractors with two mobile columns on the front and on the rear.
- Modular design so easy to adapt to various applications.
- Individual components can be used to create requirement specific solutions.
- Available with standard and wide upperbeam
- With 40mm axle pin that fits a K80 ball to lift on the drawbar
- A wide range of adapters for various applications available