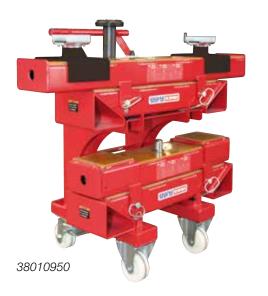

## **Options**

A wide range of pick up adapters is available for various purposes. The J-hook ratchet straps secure the lifted item and create even more safety.

An adapter cart for easy storage and movement of 2 multipurpose adapters is available.