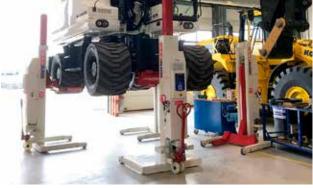

### ROBUST EASY ACCESS LIFT WITH PLATFORMS

- Cost effective platform lift in various configurations.
- Flexible customer configured platform spacing during installation.
- Adjustable Jacking Beams for wheel-free maintenance.
- Unique cross beam-free design with access to the lifted equipment from all sides.
- Ideal for workshops with low ceilings.
- Ideal for low clearance vehicles and has low drive-on height.
- Available in various lengths and can be configured with two lifts connected in a tandem.
- Extremely versatile with optimal weight distribution on platforms.
- Lifting capacity ranges from 5,500 kg to 60,000 kg maximum lifting time of 90 seconds.
- Wide range of accessories available.
- Displacement of lift possible for moving to a different workshop location.

# OPTIMUM FREEDOM OF MOVEMENT WITH THE SKYLIFT

- Accessibility to vehicles from all sides.
   Crossbeam free, with no workshop height restrictions.
- Adjustable Jacking Beams available for all platform widths for wheel-free-lifting.
- Flexible customer configured platform spacing during installation.
- Extremely versatile with an optimal distribution of load forces for a wide range of vehicles, for example, asphalt machines, graders, short, long, small, wide vehicles, machinery and equipment.
- Ease of operation with a compact control box and self-diagnostic system.
- Safe built-in overload mechanism.
- Lifting capacities and platforms lengths from 20,000 kg and 35,000 kg from 7 to 30 metres also available in tandem configurations.
- Wash-Bay model suitable for in and outside maintenance with stainless steel ebright smart control system control box and remote control.
- Fast and safe lifting and lowering, 1,750 mm in 90 seconds.