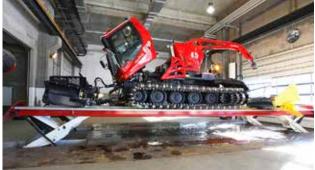

## A SOLUTION FOR ALL TYPES OF CONSTRUCTION EQUIPMENT

- Earthmoving Machinery
- Construction Vehicles and Equipment
- Material Handling Equipment
- Snow Clearing Equipment

From wheel-loaders, excavators, bulldozers, shovels, snow-groomers, we have a suitable solution for you. Stertil-Koni offers an extensive range of accessories, adapters and options.

# OPTIMUM FREEDOM OF MOVEMENT WITH THE SKYLIFT

- Accessibility to vehicles from all sides.
   Crossbeam free, with no workshop height restrictions.
- Adjustable Jacking Beams available for all platform widths for wheel-free-lifting.
- Flexible customer configured platform spacing during installation.
- Extremely versatile with an optimal distribution of load forces for a wide range of vehicles, for example, asphalt machines, graders, short, long, small, wide vehicles, machinery and equipment.
- Ease of operation with a compact control box and self-diagnostic system.
- Safe built-in overload mechanism.
- Lifting capacities and platforms lengths from 20,000 kg and 35,000 kg from 7 to 30 metres also available in tandem configurations.
- Wash-Bay model suitable for in and outside maintenance with stainless steel ebright smart control system control box and remote control.
- Fast and safe lifting and lowering, 1,750 mm in 90 seconds.