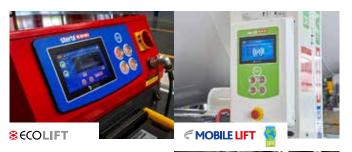

# EASY AND SECURE OPERATION WITH THE EBRIGHT SMART CONTROL SYSTEM

ebright is something unique to Stertil-Koni vehicle lifts. It is much more than a control panel. It is completely configurable and is a very user-friendly diagnostic safe control system.

- Customisable ID-Key to prevent unauthorised operation.
- User-configurable options; choice of language.
- Access to Operating Manual.
- Randomly select columns to make a set.
- Any column can be made a master column.
- All relevant information at a glance.
- Stable, wireless connectivity.
- Full-colour 7" screen.
- Battery and service diagnostics.