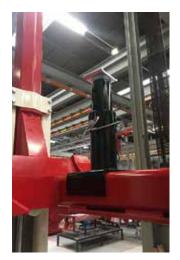

# COMPLETE MOBILITY WITH WIRELESS MOBILE COLUMN LIFTS

- Models with extra-long and wide fixed and adjustable detachable pick-up forks for outside tyre diameters from 500 mm-2,200 mm.
- Adapter plates for extra wide tyres available.
- Low- Profile Cross and Telescopic Transverse beams for more accessibility wheel-free maintenance.
- Special adapters for optimal lifting in configurations of 2 and 3 columns.
- Complete flexibility around the workshop.
- No additional investment in civil works.
- Safe, independent mechanical locking system with obstruction and automatic overload protection.
- Operation individually, in pairs, or as a set.
- Each column with a capacity from 7,500 kg up to 17,500 kg.
- Configurable up to 32 columns.
- Longer lifting cycles and less battery-charging with the regenerative EARTHLIFT<sup>®</sup>.