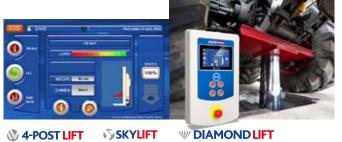

# OPTIMUM FREEDOM OF MOVEMENT WITH THE SKYLIFT

- Accessibility to vehicles from all sides.
   Crossbeam free, with no workshop height restrictions.
- Adjustable Jacking Beams available for all platform widths for wheel-free-lifting.
- Flexible customer configured platform spacing during installation.
- Extremely versatile with an optimal distribution of load forces for a wide range of vehicles, for example, asphalt machines, graders, short, long, small, wide vehicles, machinery and equipment.
- Ease of operation with a compact control box and self-diagnostic system.
- Safe built-in overload mechanism.
- Lifting capacities and platforms lengths from 20,000 kg and 35,000 kg from 7 to 30 metres also available in tandem configurations.
- Wash-Bay model suitable for in and outside maintenance with stainless steel ebright smart control system control box and remote control.
- Fast and safe lifting and lowering, 1,750 mm in 90 seconds.

#### **W DIAMOND LIFT**

#### POWERFUL PREMIUM IN-GROUND PISTON AND SCISSOR LIFTS

- The DIAMONDLIFT is a piston in-ground lift which can be installed as either a cassette or frame-mounted version. It is suitable for all types of building situations and is available in two, three of four piston configurations.
- The ECOLIFT is a Scissor lift with an ultrashallow construction and low-rise axle-engaging scissors suitable for all ground types, is preassembled and is drop-in and bolt-on.
- "Wheel-free" maintenance and inspection with the possibility of axle configurations for multiple axle vehicles.
- Bolsters at floor level with the Continuous Recess® system for easy drive-on.
- Lifting capacities from 27,000 kg up to 64,000 kg.
- Wide range of adapters and accessories for all types of vehicles and equipment.