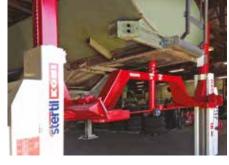

# COMPLETE MOBILITY WITH WIRELESS MOBILE COLUMN LIFTS

- Models with extra-long and wide fixed and adjustable detachable pick-up forks for outside tyre diameters from 500 mm-2,200 mm.
- Adapter plates for extra wide tyres available.
- Low- Profile Cross and Telescopic Transverse beams for more accessibility wheel-free maintenance.
- Special adapters for optimal lifting in configurations of 2 and 3 columns.
- Complete flexibility around the workshop.
- No additional investment in civil works.
- Safe, independent mechanical locking system with obstruction and automatic overload protection.
- Operation individually, in pairs, or as a set.
- Each column with a capacity from 7,500 kg up to 17,500 kg.
- Configurable up to 32 columns.
- Longer lifting cycles and less battery-charging with the regenerative EARTHLIFT<sup>®</sup>.