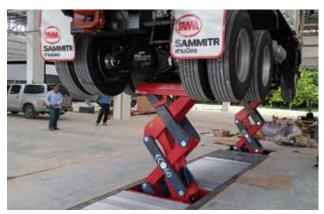

# COMPLETE MOBILITY WITH WIRELESS MOBILE COLUMN LIFTS

- Models with extra-long and wide fixed and adjustable detachable pick-up forks for outside tyre diameters from 500 mm-2,200 mm.
- Adapter plates for extra wide tyres available.
- Low- Profile Cross and Telescopic Transverse beams for more accessibility wheel-free maintenance.
- Special adapters for optimal lifting in configurations of 2 and 3 columns.
- Complete flexibility around the workshop.
- No additional investment in civil works.
- Safe, independent mechanical locking system with obstruction and automatic overload protection.
- Operation individually, in pairs, or as a set.
- Each column with a capacity from 7,500 kg up to 17,500 kg.
- Configurable up to 32 columns.
- Longer lifting cycles and less battery-charging with the regenerative EARTHLIFT<sup>®</sup>.