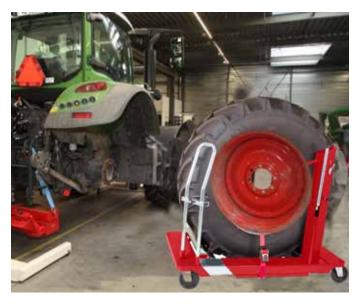

Multi-Purpose Adapters for wheel-free front or rear vehicle lifting with two or three mobile column lifts.

Large Wheel Adapters.

Wheel Dolly for convenient and ergonomic removal of large wheels.

Special Pick-Up Adapters for wheel-free lifting.