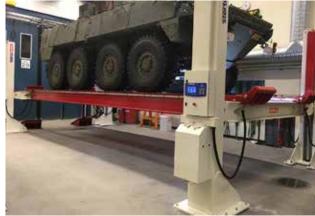

# OPTIMUM FREEDOM OF MOVEMENT WITH THE SKYLIFT

- Accessibility to vehicles from all sides.
   Crossbeam free, with no workshop height restrictions.
- Adjustable Jacking Beams available for all platform widths for wheel-free-lifting.
- Flexible customer configured platform spacing during installation.
- Extremely versatile with an optimal distribution of load forces for a wide range of vehicles, for example, asphalt machines, graders, short, long, small, wide vehicles, machinery and equipment.
- Ease of operation with a compact control box and self-diagnostic system.
- Safe built-in overload mechanism.
- Lifting capacities and platforms lengths from 20,000 kg and 35,000 kg from 7 to 30 metres also available in tandem configurations.
- Wash-Bay model suitable for in and outside maintenance with stainless steel ebright smart control system control box and remote control.
- Fast and safe lifting and lowering, 1,750 mm in 90 seconds.