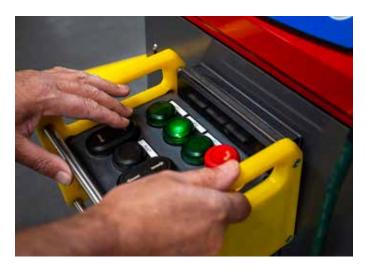

# EASY AND SECURE OPERATION WITH THE EBRIGHT SMART CONTROL SYSTEM

ebright is something unique to Stertil-Koni vehicle lifts. It is much more than a control panel. It is completely configurable and is a very user-friendly diagnostic safe control system.

- Customisable ID-Key to prevent unauthorised operation.
- User-configurable options; choice of language.
- Access to Operating Manual.
- Randomly select columns to make a set.
- Any column can be made a master column.
- All relevant information at a glance.
- Stable, wireless connectivity.
- Full-colour 7" screen.
- Battery and service diagnostics.