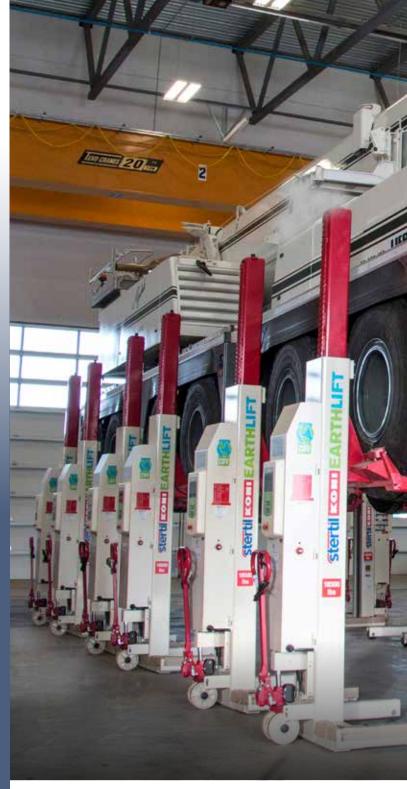

# COMPLETE MOBILITY WITH WIRELESS MOBILE COLUMN LIFTS

- Models with extra-long and wide fixed and adjustable detachable pick-up forks for outside tyre diameters from 500 mm-2,200 mm.
- Adapter plates for extra wide tyres available.
- Low- Profile Cross and Telescopic Transverse beams for more accessibility wheel-free maintenance.
- Special adapters for optimal lifting in configurations of 2 and 3 columns.
- Complete flexibility around the workshop.
- No additional investment in civil works.
- Safe, independent mechanical locking system with obstruction and automatic overload protection.
- Operation individually, in pairs, or as a set.
- Each column with a capacity from 7,500 kg up to 17,500 kg.
- Configurable up to 32 columns.
- Longer lifting cycles and less battery-charging with the regenerative EARTHLIFT<sup>®</sup>.