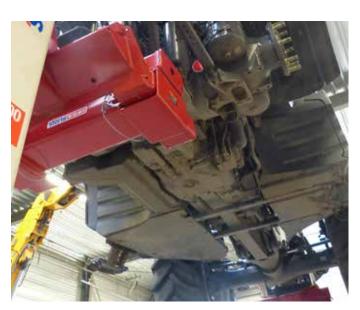

Wide-range of pick-up adapters.

Traverse Kingpin Crossbeam for the safe and stable detachment and independent lifting of a trailer from the unit or cab.

Low-Profile Crossbeam for more accessibility wheel-free maintenance.

Multi-Purpose Adapters for wheel-free front or rear vehicle lifting with two or three mobile column lifts.

Large Wheel Adapters.

Wheel Dolly for convenient and ergonomic removal of large wheels.

Special Pick-Up Adapters for wheel-free lifting.