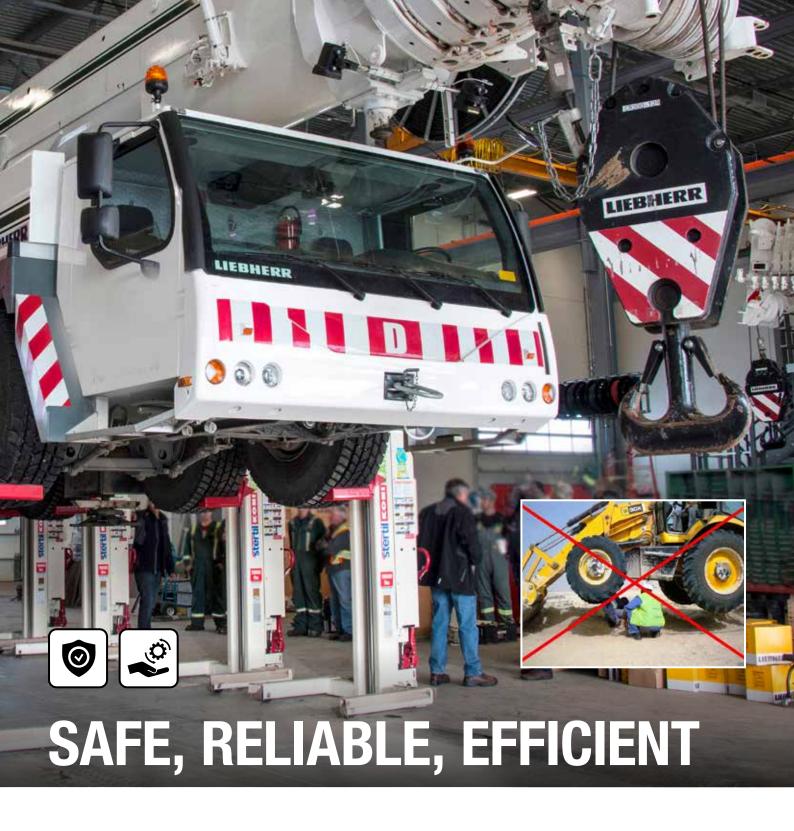

Our lifts also contribute to the better well-being of workshop personnel and reduce the risk of industrial injuries-using the right lifting equipment made for the job. Specific lifting solutions for easy lifting and lowering.

Although heavy equipment comes in various shapes

and sizes it all has one common purpose, to move and excavate materials, modify, repair or demolish buildings and be utilised on a construction site. Machinery and equipment requires regular maintenance and repair due to intensive use. Technical staff are required to carryout work as quickly and as safely as possible. Specific lifting solutions that can cope with the specifics of XXL vehicles, equipment and machinery.