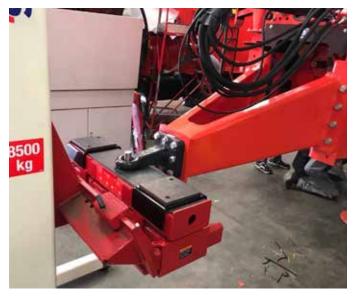

Wide-range of pick-up adapters.

Traverse Kingpin Crossbeam for the safe and stable detachment and independent lifting of a trailer from the unit or cab.

Low-Profile Crossbeam for more accessibility wheel-free maintenance.

Multi-Purpose Adapters for wheel-free front or rear vehicle lifting with two or three mobile column lifts.

Large Wheel Adapters.

Wheel Dolly for convenient and ergonomic removal of large wheels.

Special Pick-Up Adapters for wheel-free lifting.