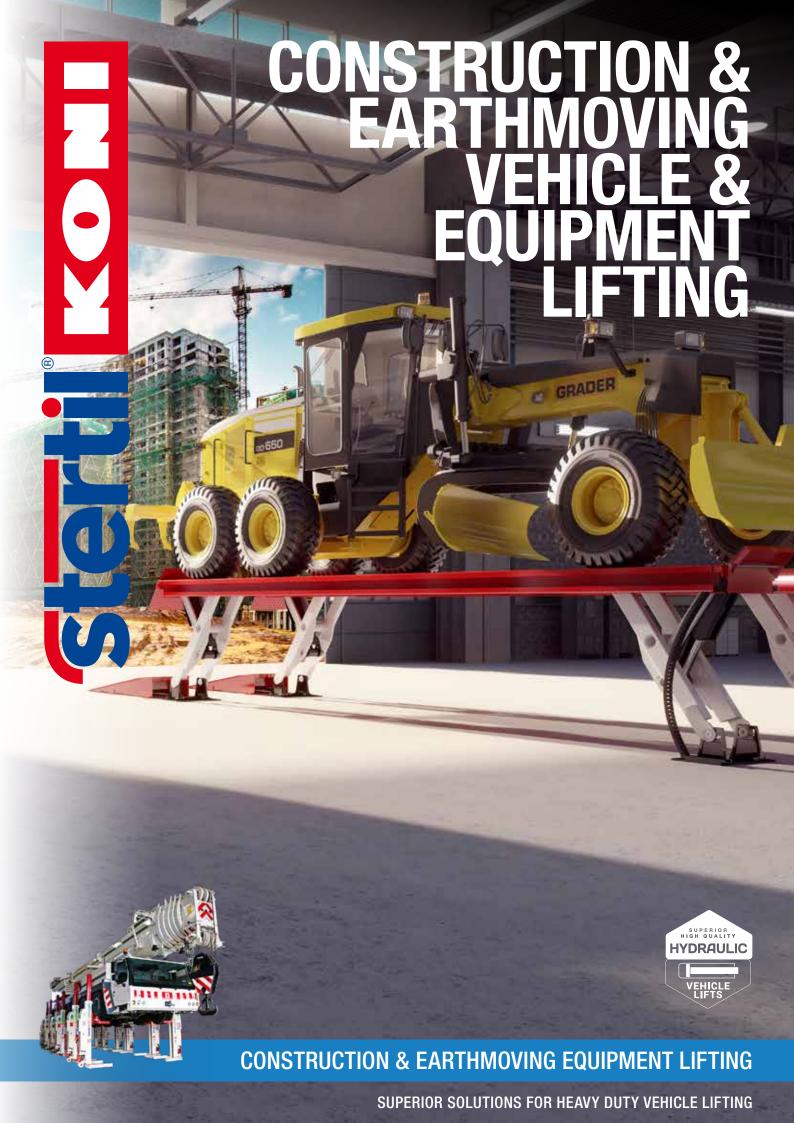

## NO. 1 IN HEAVY DUTY LIFTING

Stertil-Koni provides a complete range of heavy duty vehicle lifts and lifting equipment for customers all over the world. All Stertil-Koni vehicle lifts are designed and manufactured in-house by a team of specialists with expertise in the heavy duty vehicle lifting industry. Stertil-Koni is represented across the globe by local sales organisations, exclusive Stertil-Koni distributors, and a network of qualified Stertil-Koni Service partners.

This makes Stertil-Koni the Number 1 in heavy duty vehicle lifting around the world.

We develop specific lifting solutions for construction and earthmoving vehicle maintenance and repair.

They contribute to starting or resuming your customer's

job as quickly as possible. Compatible with extreme wheel diameters or tracks. Nothing is too big or bulky for Stertil-Koni.

Maintenance, repair and service of construction and earthmoving vehicles and equipment has never been safer, easier and more ergonomic. Specific solutions for low pressure bulky tyres, wide wheel chassis and rear-axled vehicles, machinery and equipment.

Although heavy equipment comes in various shapes

and sizes it all has one common purpose, to move and excavate materials, modify, repair or demolish buildings and be utilised on a construction site. Machinery and equipment requires regular maintenance and repair due to intensive use. Technical staff are required to carryout work as quickly and as safely as possible. Specific lifting solutions that can cope with the specifics of XXL vehicles, equipment and machinery.

## A SOLUTION FOR ALL TYPES OF CONSTRUCTION EQUIPMENT

- Earthmoving Machinery
- Construction Vehicles and Equipment
- Material Handling Equipment
- Snow Clearing Equipment

From wheel-loaders, excavators, bulldozers, shovels, snow-groomers, we have a suitable solution for you. Stertil-Koni offers an extensive range of accessories, adapters and options.