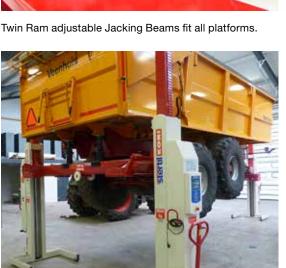

# OPTIMUM FREEDOM OF MOVEMENT WITH THE SKYLIFT

- Accessibility to vehicles from all sides.
   Crossbeam free, with no workshop height restrictions.
- Adjustable Jacking Beams available for all platform widths for wheel-free-lifting.
- Flexible customer configured platform spacing during installation.
- Extremely versatile with an optimal distribution of load forces for a wide range of vehicles, for example, asphalt machines, graders, short, long, small, wide vehicles, machinery and equipment.
- Ease of operation with a compact control box and self-diagnostic system.
- Safe built-in overload mechanism.
- Lifting capacities and platforms lengths from 20,000 kg and 35,000 kg from 7 to 30 metres also available in tandem configurations.
- Wash-Bay model suitable for in and outside maintenance with stainless steel ebright smart control system control box and remote control.
- Fast and safe lifting and lowering, 1,750 mm in 90 seconds.