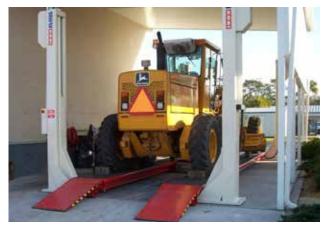

### ROBUST EASY ACCESS LIFT WITH PLATFORMS

- Cost effective platform lift in various configurations.
- Flexible customer configured platform spacing during installation.
- Adjustable Jacking Beams for wheel-free maintenance.
- Unique cross beam-free design with access to the lifted equipment from all sides.
- Ideal for workshops with low ceilings.
- Ideal for low clearance vehicles and has low drive-on height.
- Available in various lengths and can be configured with two lifts connected in a tandem.
- Extremely versatile with optimal weight distribution on platforms.
- Lifting capacity ranges from 5,500 kg to 60,000 kg maximum lifting time of 90 seconds.
- Wide range of accessories available.
- Displacement of lift possible for moving to a different workshop location.