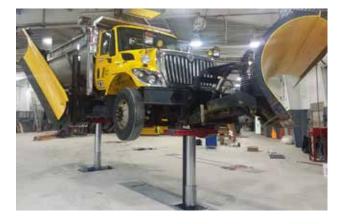

## A SOLUTION FOR ALL TYPES OF CONSTRUCTION EQUIPMENT

- Earthmoving Machinery
- Construction Vehicles and Equipment
- Material Handling Equipment
- Snow Clearing Equipment

From wheel-loaders, excavators, bulldozers, shovels, snow-groomers, we have a suitable solution for you. Stertil-Koni offers an extensive range of accessories, adapters and options.

## STABLE MODERN FLEXIBLE WHEEL-FREE LIFTING

- Flexible and versatile with extra wide configurations available, optional double telescopic arms and hinged joints, suitable for a diverse fleet of vehicles and equipment.
- Modern and compact design.
- Very stable 2-Post lift with a baseless construction.
- Can be fitted in any workshop without rigid overhead cross-bar.
- Unhindered optimal access to the raised vehicle.
- Extremely safe independent mechanical locking system starts at 210 mm from floor level.
- Wide range of lifting capacities from 5,500 kg to 9,000 kg.