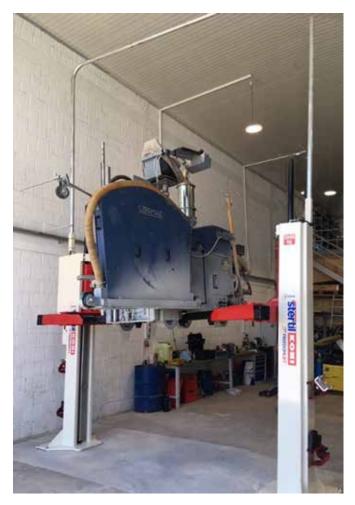

## STABLE MODERN FLEXIBLE WHEEL-FREE LIFTING

- Flexible and versatile with extra wide configurations available, optional double telescopic arms and hinged joints, suitable for a diverse fleet of vehicles and equipment.
- Modern and compact design.
- Very stable 2-Post lift with a baseless construction.
- Can be fitted in any workshop without rigid overhead cross-bar.
- Unhindered optimal access to the raised vehicle.
- Extremely safe independent mechanical locking system starts at 210 mm from floor level.
- Wide range of lifting capacities from 5,500 kg to 9,000 kg.