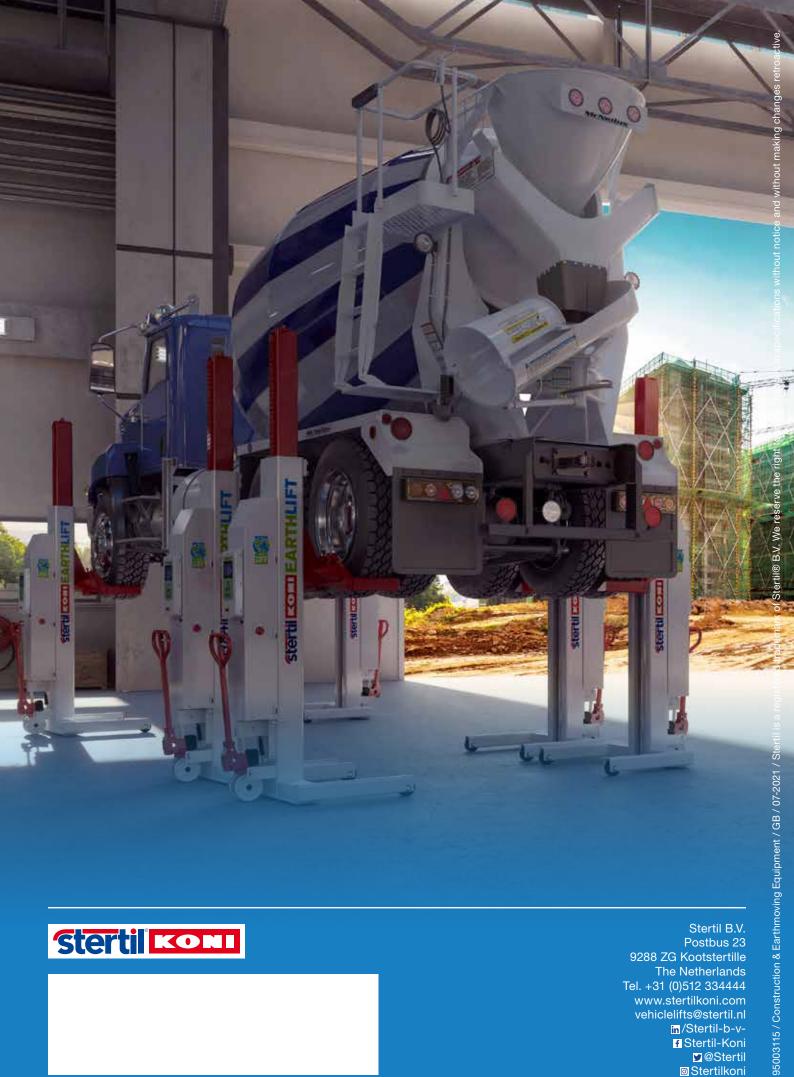

# COMPLETE MOBILITY WITH WIRELESS MOBILE COLUMN LIFTS

- Models with extra-long and wide fixed and adjustable detachable pick-up forks for outside tyre diameters from 500 mm-2,200 mm.
- Adapter plates for extra wide tyres available.
- Low- Profile Cross and Telescopic Transverse beams for more accessibility wheel-free maintenance.
- Special adapters for optimal lifting in configurations of 2 and 3 columns.
- Complete flexibility around the workshop.
- No additional investment in civil works.
- Safe, independent mechanical locking system with obstruction and automatic overload protection.
- Operation individually, in pairs, or as a set.
- Each column with a capacity from 7,500 kg up to 17,500 kg.
- Configurable up to 32 columns.
- Longer lifting cycles and less battery-charging with the regenerative EARTHLIFT<sup>®</sup>.