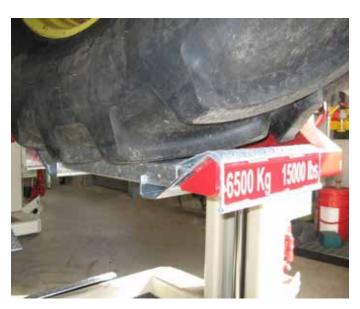

Wide-range of pick-up adapters.

Traverse Kingpin Crossbeam for the safe and stable detachment and independent lifting of a trailer from the unit or cab.

Low-Profile Crossbeam for more accessibility wheel-free maintenance.

Multi-Purpose Adapters for wheel-free front or rear vehicle lifting with two or three mobile column lifts.

Large Wheel Adapters.

Wheel Dolly for convenient and ergonomic removal of large wheels.

Special Pick-Up Adapters for wheel-free lifting.