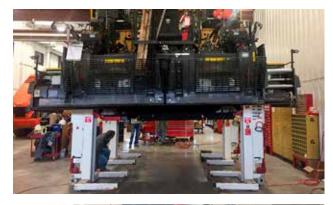

# COMPLETE MOBILITY WITH WIRELESS MOBILE COLUMN LIFTS

- Models with extra-long and wide fixed and adjustable detachable pick-up forks for outside tyre diameters from 500 mm-2,200 mm.
- Adapter plates for extra wide tyres available.
- Low- Profile Cross and Telescopic Transverse beams for more accessibility wheel-free maintenance.
- Special adapters for optimal lifting in configurations of 2 and 3 columns.
- Complete flexibility around the workshop.
- No additional investment in civil works.
- Safe, independent mechanical locking system with obstruction and automatic overload protection.
- Operation individually, in pairs, or as a set.
- Each column with a capacity from 7,500 kg up to 17,500 kg.
- Configurable up to 32 columns.
- Longer lifting cycles and less battery-charging with the regenerative EARTHLIFT<sup>®</sup>.

job as quickly as possible. Compatible with extreme wheel diameters or tracks. Nothing is too big or bulky for Stertil-Koni.

Maintenance, repair and service of construction and earthmoving vehicles and equipment has never been safer, easier and more ergonomic. Specific solutions for low pressure bulky tyres, wide wheel chassis and rear-axled vehicles, machinery and equipment.