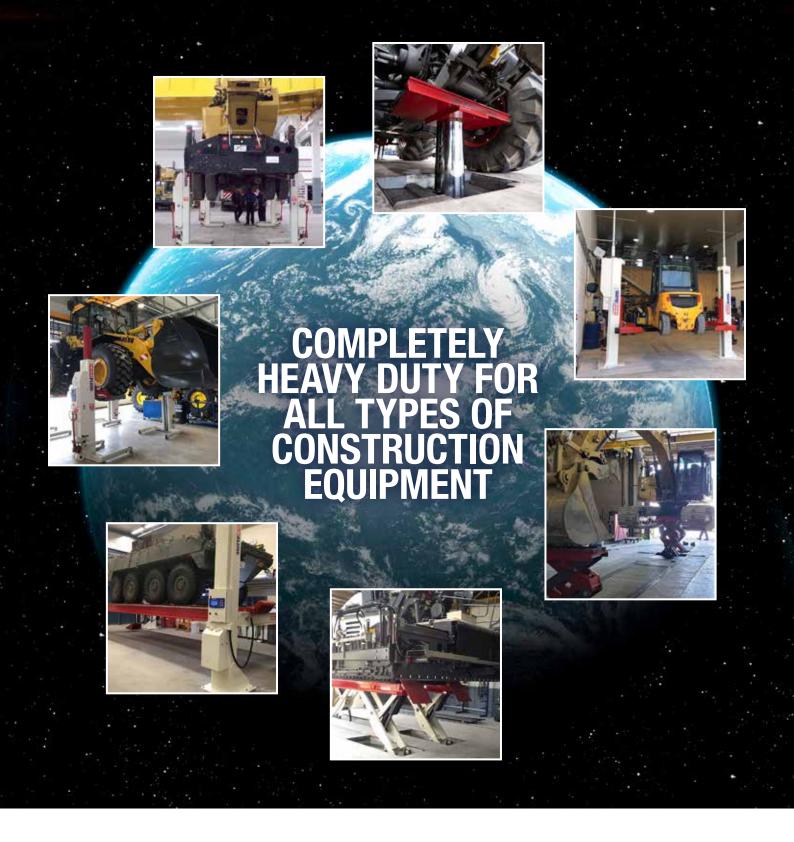

# COMPLETE MOBILITY WITH WIRELESS MOBILE COLUMN LIFTS

- Models with extra-long and wide fixed and adjustable detachable pick-up forks for outside tyre diameters from 500 mm-2,200 mm.
- Adapter plates for extra wide tyres available.
- Low- Profile Cross and Telescopic Transverse beams for more accessibility wheel-free maintenance.
- Special adapters for optimal lifting in configurations of 2 and 3 columns.
- Complete flexibility around the workshop.
- No additional investment in civil works.
- Safe, independent mechanical locking system with obstruction and automatic overload protection.
- Operation individually, in pairs, or as a set.
- Each column with a capacity from 7,500 kg up to 17,500 kg.
- Configurable up to 32 columns.
- Longer lifting cycles and less battery-charging with the regenerative EARTHLIFT<sup>®</sup>.

job as quickly as possible. Compatible with extreme wheel diameters or tracks. Nothing is too big or bulky for Stertil-Koni.

Maintenance, repair and service of construction and earthmoving vehicles and equipment has never been safer, easier and more ergonomic. Specific solutions for low pressure bulky tyres, wide wheel chassis and rear-axled vehicles, machinery and equipment.