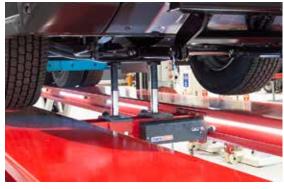

### ROBUST EASY ACCESS LIFT WITH PLATFORMS

- Cost effective platform lift in various configurations.
- Flexible customer configured platform spacing during installation.
- Adjustable Jacking Beams for wheel-free maintenance.
- Unique cross beam-free design with access to the lifted equipment from all sides.
- Ideal for workshops with low ceilings.
- Ideal for low clearance vehicles and has low drive-on height.
- Available in various lengths and can be configured with two lifts connected in a tandem.
- Extremely versatile with optimal weight distribution on platforms.
- Lifting capacity ranges from 5,500 kg to 60,000 kg maximum lifting time of 90 seconds.
- Wide range of accessories available.
- Displacement of lift possible for moving to a different workshop location.

## STABLE MODERN FLEXIBLE WHEEL-FREE LIFTING

- Flexible and versatile with extra wide configurations available, optional double telescopic arms and hinged joints, suitable for a diverse fleet of vehicles and equipment.
- Modern and compact design.
- Very stable 2-Post lift with a baseless construction.
- Can be fitted in any workshop without rigid overhead cross-bar.
- Unhindered optimal access to the raised vehicle.
- Extremely safe independent mechanical locking system starts at 210 mm from floor level.
- Wide range of lifting capacities from 5,500 kg to 9,000 kg.