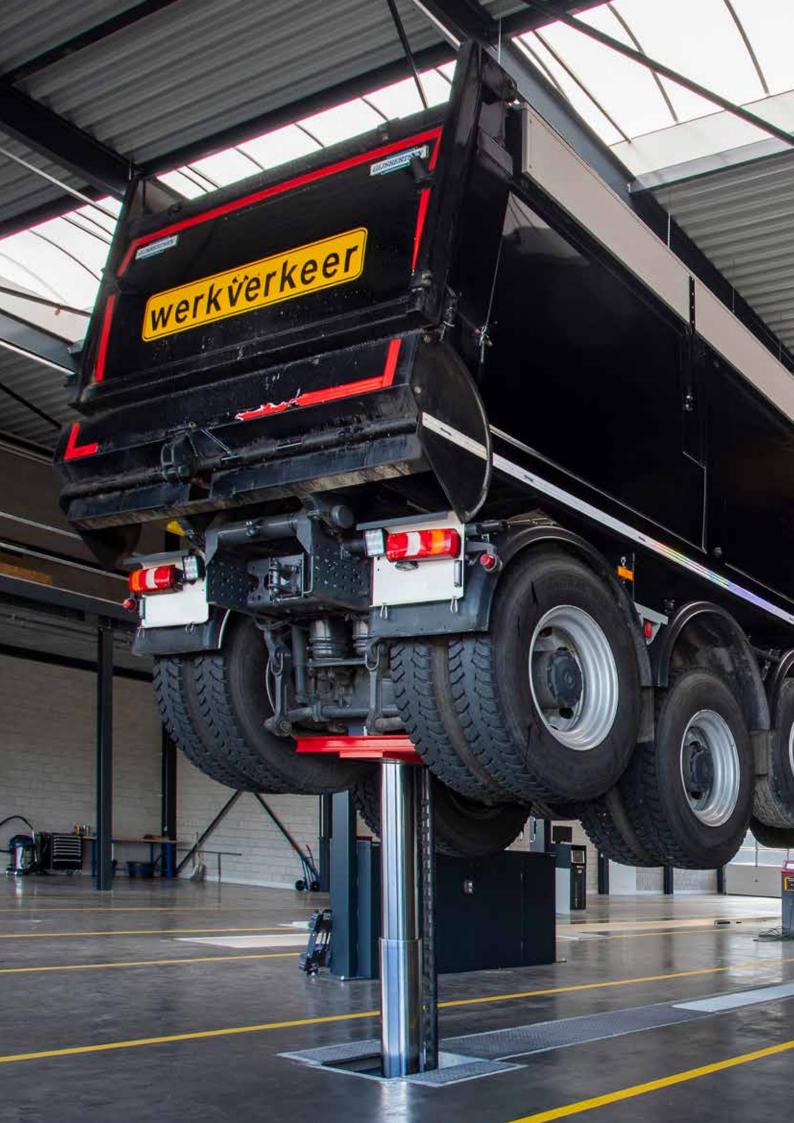

# COMPLETE MOBILITY WITH WIRELESS MOBILE COLUMN LIFTS

- Models with extra-long and wide fixed and adjustable detachable pick-up forks for outside tyre diameters from 500 mm-2,200 mm.
- Adapter plates for extra wide tyres available.
- Low- Profile Cross and Telescopic Transverse beams for more accessibility wheel-free maintenance.
- Special adapters for optimal lifting in configurations of 2 and 3 columns.
- Complete flexibility around the workshop.
- No additional investment in civil works.
- Safe, independent mechanical locking system with obstruction and automatic overload protection.
- Operation individually, in pairs, or as a set.
- Each column with a capacity from 7,500 kg up to 17,500 kg.
- Configurable up to 32 columns.
- Longer lifting cycles and less battery-charging with the regenerative EARTHLIFT<sup>®</sup>.

### ROBUST EASY ACCESS LIFT WITH PLATFORMS

- Cost effective platform lift in various configurations.
- Flexible customer configured platform spacing during installation.
- Adjustable Jacking Beams for wheel-free maintenance.
- Unique cross beam-free design with access to the lifted equipment from all sides.
- Ideal for workshops with low ceilings.
- Ideal for low clearance vehicles and has low drive-on height.
- Available in various lengths and can be configured with two lifts connected in a tandem.
- Extremely versatile with optimal weight distribution on platforms.
- Lifting capacity ranges from 5,500 kg to 60,000 kg maximum lifting time of 90 seconds.
- Wide range of accessories available.
- Displacement of lift possible for moving to a different workshop location.