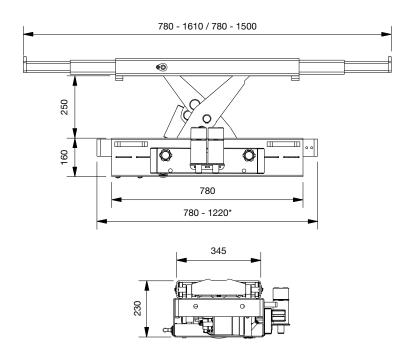

# Air hydraulic jacking beam for passenger cars, vans and trucks

- Strong and robust design makes it ideal for lifting heavy vehicles
- Low closed height of only 230 mm.
   Flexible top support beam can be extended up to 1610 mm for the JB32PHL and 1500 mm for the JB40PHL
- Unique height adjustable support arm system designed to fit all current lifts
- Two-hand lowering operation with dead man's release, automatic safety locking device and overload valve for optimum safety
- Supplied with 2 extension sets (50/100 mm) for JB40PHL
- Supplied with 3 extension sets (10/40/85 mm) and rubber cushion for JB32PHL

#### **Rubber support**

Block for car body 40mm or 80mm

\* dimensions excluding support arms

|                               | JB32PHL       | JB40PHL      |
|-------------------------------|---------------|--------------|
| Capacity                      | 3,2 t         | 4,0 t        |
| Stroke                        | 250 mm        | 250 mm       |
| Min. height                   | 230 mm        | 230 mm       |
| Telescopic arms               | 780 - 1610 mm | 780 -1500 mm |
| Width (without support arms)  | 780 - 1220 mm |              |
| Lifting frame (height)        | 160 mm        |              |
| Lifting frame (depth)         | 345 mm        |              |
| Air supply                    | 8,5 - 12 bar  |              |
| Air consumption               | 350 l/min     |              |
| Weight (without support arms) | 175 kg        |              |