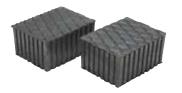

#### **Rubber support**

Block for car body 40mm or 80mm

\* dimensions excluding support arms

|                               | JB32PHL       | JB40PHL      |
|-------------------------------|---------------|--------------|
| Capacity                      | 3,2 t         | 4,0 t        |
| Stroke                        | 250 mm        | 250 mm       |
| Min. height                   | 230 mm        | 230 mm       |
| Telescopic arms               | 780 - 1610 mm | 780 -1500 mm |
| Width (without support arms)  | 780 - 1220 mm |              |
| Lifting frame (height)        | 160 mm        |              |
| Lifting frame (depth)         | 345 mm        |              |
| Air supply                    | 8,5 - 12 bar  |              |
| Air consumption               | 350 l/min     |              |
| Weight (without support arms) | 175 kg        |              |