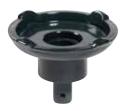

#### Disc shape saddle

Suitable for lifting over drain plugs, differential gear etc. (Ø 145 mm)