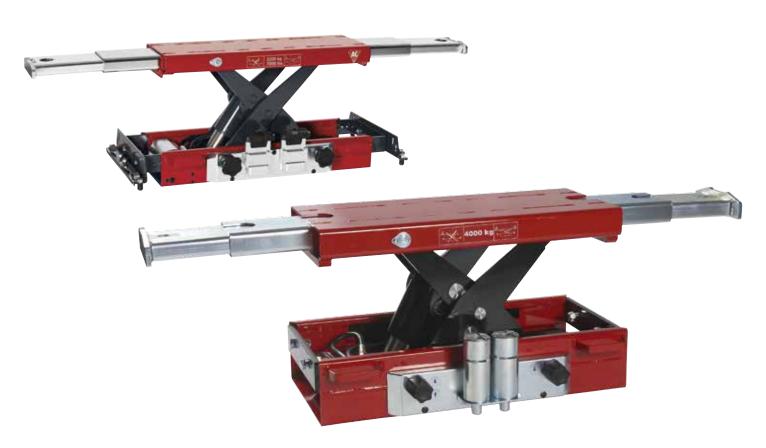

## JB32PHL JB40PHL

Capacity 3.2 t / 4.0 t

# Air hydraulic jacking beam for passenger cars, vans and trucks

- Strong and robust design makes it ideal for lifting heavy vehicles
- Low closed height of only 230 mm.
   Flexible top support beam can be extended up to 1610 mm for the JB32PHL and 1500 mm for the JB40PHL
- Unique height adjustable support arm system designed to fit all current lifts
- Two-hand lowering operation with dead man's release, automatic safety locking device and overload valve for optimum safety
- Supplied with 2 extension sets (50/100 mm) for JB40PHL
- Supplied with 3 extension sets (10/40/85 mm) and rubber cushion for JB32PHL

#### **Rubber support**

Block for car body 40mm or 80mm

\* dimensions excluding support arms

|                               | JB32PHL       | JB40PHL      |
|-------------------------------|---------------|--------------|
| Capacity                      | 3,2 t         | 4,0 t        |
| Stroke                        | 250 mm        | 250 mm       |
| Min. height                   | 230 mm        | 230 mm       |
| Telescopic arms               | 780 - 1610 mm | 780 -1500 mm |
| Width (without support arms)  | 780 - 1220 mm |              |
| Lifting frame (height)        | 160 mm        |              |
| Lifting frame (depth)         | 345 mm        |              |
| Air supply                    | 8,5 - 12 bar  |              |
| Air consumption               | 350 l/min     |              |
| Weight (without support arms) | 175 kg        |              |