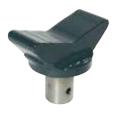

## JB32PHL JB40PHL

Capacity 3.2 t / 4.0 t



# Air hydraulic jacking beam for passenger cars, vans and trucks

- Strong and robust design makes it ideal for lifting heavy vehicles
- Low closed height of only 230 mm.
   Flexible top support beam can be extended up to 1610 mm for the JB32PHL and 1500 mm for the JB40PHL
- Unique height adjustable support arm system designed to fit all current lifts
- Two-hand lowering operation with dead man's release, automatic safety locking device and overload valve for optimum safety
- Supplied with 2 extension sets (50/100 mm) for JB40PHL
- Supplied with 3 extension sets (10/40/85 mm) and rubber cushion for JB32PHL

### **Options**



V-saddle

Suitable for lifting under various axles



#### Disc shape saddle

Suitable for lifting over drain plugs, differential gear etc. (Ø 145 mm)



#### **Rubber support**

Block for car body 40mm or 80mm



\* dimensions excluding support arms

|                               | JB32PHL       | JB40PHL      |
|-------------------------------|---------------|--------------|
| Capacity                      | 3,2 t         | 4,0 t        |
| Stroke                        | 250 mm        | 250 mm       |
| Min. height                   | 230 mm        | 230 mm       |
| Telescopic arms               | 780 - 1610 mm | 780 -1500 mm |
| Width (without support arms)  | 780 - 1220 mm |              |
| Lifting frame (height)        | 160 mm        |              |
| Lifting frame (depth)